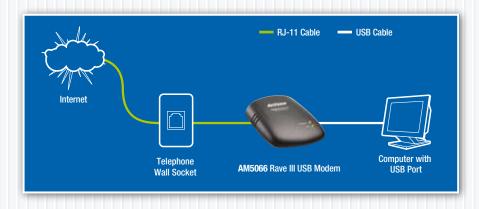

## NetComm's Rave III USB Modem lets you jump online at full speed.

And because it's USB, just Plug & Play and you're away. The Rave III delivers full V.92\* 56K speed which gives you up to a blistering 230,000 bps throughput.

#### PACKAGE CONTENTS

- NetComm Rave III USB V.92 modem
- · Telephone cable
- USB cable
- · Installation documentation
- NetComm CD-Rom